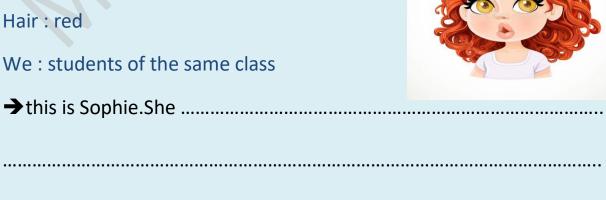

#### Write a short text as the exemple:

Shopie, tall and slim, kind and helpful

Eyes: brown