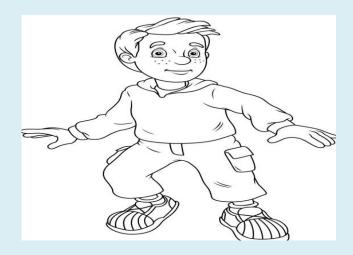

### a-Color:

> Sarra is wearing a pink t-shirt and a black trousers.

> The pupil is wearing a green pullover, a jeans and a yellow shoes.

# b- Describe what the boy and the girl are wearing in the picture

| a-  |                                        |
|-----|----------------------------------------|
| •   | 5                                      |
| b.  |                                        |
| ••• |                                        |
|     |                                        |
|     | And you ? what are you wearing today ? |