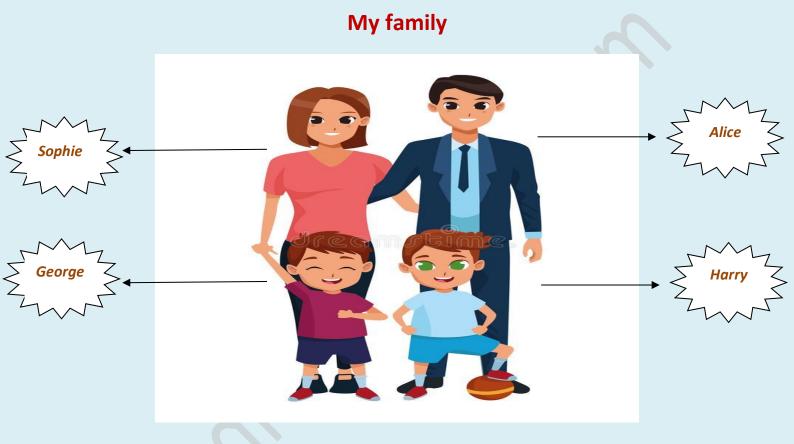

#### 1\ Introducing others:

Hi! My name is George and this is my family. This is my mother, her name is Sophie. This is my father, his name is Alice. This is my brother Harry, He is kind and helpful. He is (10) ten.

| A | Match |
|---|-------|
|   |       |

| My mother name's •  | Harry    |  |
|---------------------|----------|--|
| My brother name's • | • Alice  |  |
| My Father name's    | • Sophie |  |

B Reorder the words and write correct sentences :