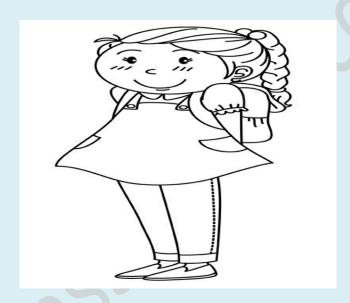

### a-Color:

> Sarra is wearing a pink t-shirt and a black trousers.

> The pupil is wearing a green pullover, a jeans and a yellow shoes.

# b- Describe what the boy and the girl are wearing in the picture

| a-  |                                        |
|-----|----------------------------------------|
| •   | 5                                      |
| b.  |                                        |
| ••• |                                        |
|     |                                        |
|     | And you ? what are you wearing today ? |