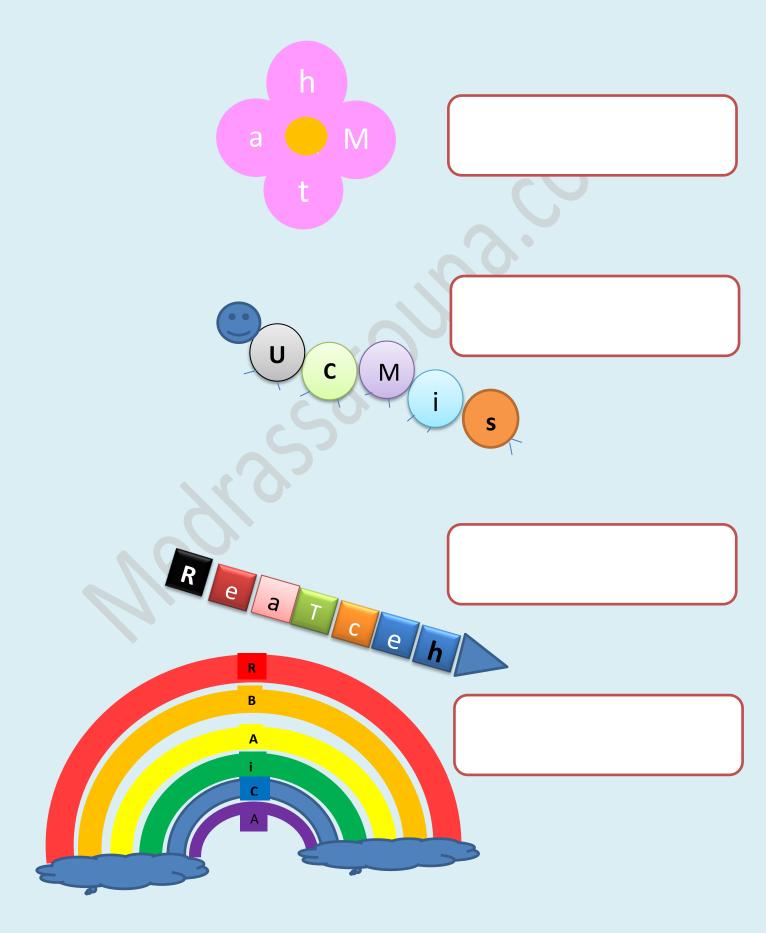

--------|--|
| <b>⊹</b> On  | Thursday, i have         | and                       |  |
| <b>⊹</b> My  | ❖ My favorite subject is |                           |  |
| <b>♦</b> Hil | ❖ I like                 |                           |  |
| <b>⊹</b> On  | Saturday, when i go to   | o school, i study and and |  |
| B- Mat       | ch                       |                           |  |
| read         |                          | • Art                     |  |
| draw         | •                        | • Arabic                  |  |
| play         | •                        | • P.E                     |  |
| whrite       | •                        | • Music                   |  |
| practise     | •                        | <ul><li>English</li></ul> |  |



### **C- Reorder the lettres :**





## Unit 1

## 2\ Clothes:



### a-Color:

> Sarra is wearing a pink t-shirt and a black trousers.



> The pupil is wearing a green pullover, a jeans and a yellow shoes.





# b- Describe what the boy and the girl are wearing in the picture



| a-  |                                        |
|-----|----------------------------------------|
| •   | 5                                      |
| b.  |                                        |
| ••• |                                        |
|     |                                        |
|     | And you ? what are you wearing today ? |

| Today, I'm wearing | ••••• | <br>••••• |
|--------------------|-------|-----------|
|                    |       |           |



# Unit 1

### 4- Pets

### 1- Match:



• Fly



play



run



sleep



s